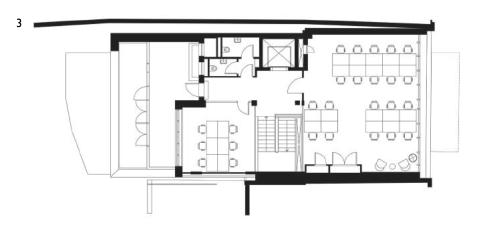

The Rutherford, which itself also has an illustrious history including former use as a furniture warehouse, chair store, recording studio, film director's office, and design agency.

Now, though, it's found its new purpose as a workplace that offers one of the best serviced office experiences in Hoxton. With office spaces available in a range of sizes, from 300sqft to 7000sqft, all unbranded and fully-fitted with ergonomic chairs and sit/stand desks, there's something for businesses of all types.

And, with all the additional features and facilities you could need, including private and communal meeting rooms, bicycle storage, kitchen facilities, and on-site showers, you can make every day at The Rutherford your most productive yet.



0

### THE BOUTIQUE COLLECTION

Floor plans

G











### FEATURES AND FACILITIES

- Sit-stand desks and full AV equipment
- Fully fitted and furnished high-tech space
- High ceilings
- Views overlooking Hoxton Square
- Public outdoor space
- Bike storage
- Showers
- Mailing and trading address
- Dog-friendly
- Reception
- Barista-style coffee
- WiFi
- Business-grade fibre-optic broadband
- Rent, business rates, utilities, service charge, and building insurance
- Daily cleaning and general building maintenance
- Hand sanitising stations
- Air conditioning and fresh airflow
- Designed for wellbeing and sustainability
- 24-hour access

### **CHOOSE YOUR WORKSPACE**

#### Private offices

Ç

.....

旧盟

High-spec, fully-fitted office space available in a range of sizes, all unbranded and on flexible leases.

#### Meeting rooms

A range of com