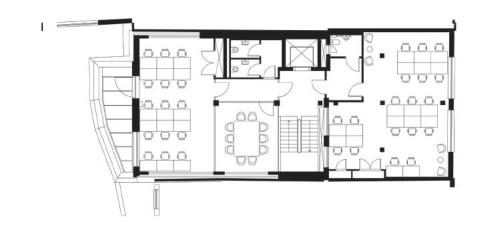

is The Rutherford, which itself also has an illustrious history including former use as a furniture warehouse, chair store, recording studio, film director's office, and design agency.

Now, though, it's found its new purpose as a workplace that offers one of the best serviced office experiences in Hoxton. With office spaces available in a range of sizes, from 300sqft to 7000sqft, all unbranded and fully-fitted with ergonomic chairs and sit/stand desks, there's something for businesses of all types.

And, with all the additional features and facilities you could need, including private and communal meeting rooms, bicycle storage, kitchen facilities, and on-site showers, you can make every day at The Rutherford your most productive yet.



0

### THE BOUTIQUE COLLECTION

Floor plans

G











### FEATURES AND FACILITIES

- Sit-stand desks and full AV equipment
- Fully fitted and furnished high-tech space
- High ceilings
- Views overlooking Hoxton Square
- Public outdoor space
- Bike storage
- Showers
- Mailing and trading address
- Dog-friendly
- Reception
- Barista-style coffee
- WiFi
- Business-grade fibre-optic broadband
- Rent, business rates, utilities, service charge, and building insurance
- Daily cleaning and general building maintenance
- Hand sanitising stations
- Air conditioning and fresh airflow
- Designed for wellbeing and sustainability
- 24-hour access

### **CHOOSE YOUR WORKSPACE**

#### Private offices

Ç

.....

旧盟

High-spec, fully-fitted office space available in a range of sizes, all unbranded and on flexible leases.

#### Meeting rooms

A range of