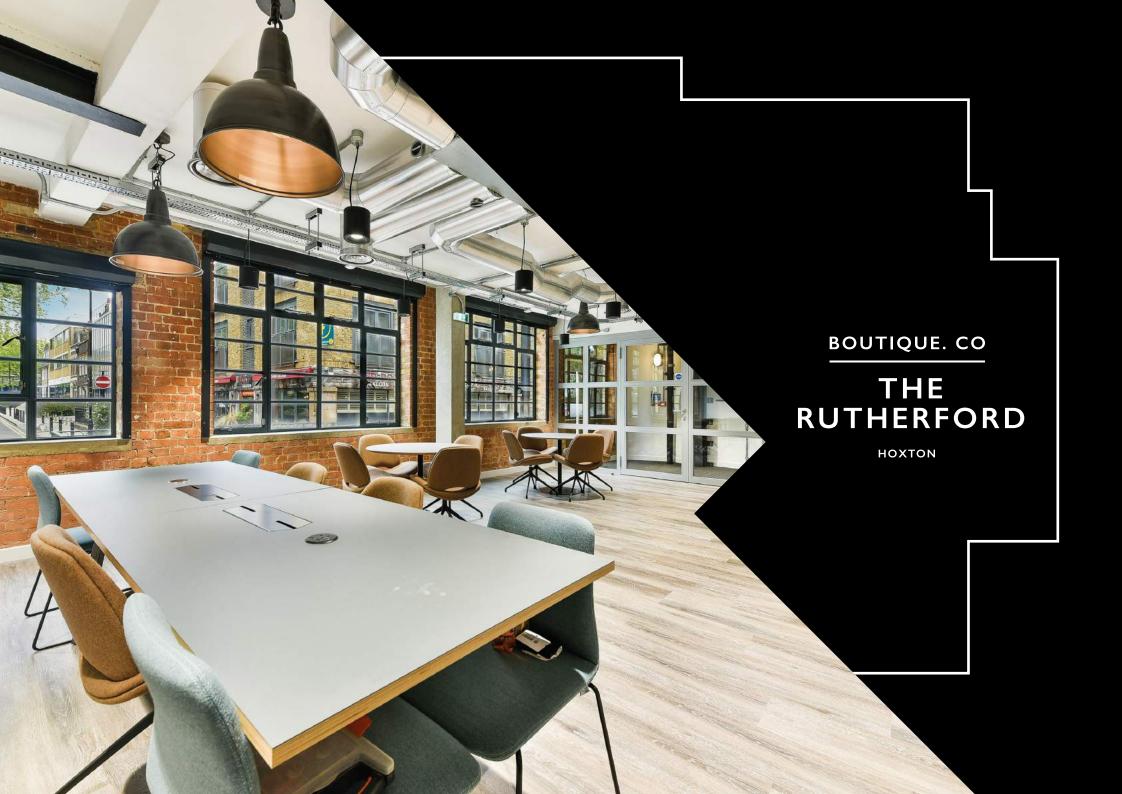

### WELCOME TO THE RUTHERFORD

High-spec office space on Hoxton Square in the heart of Shoreditch, with all the amenities you could ever need and easy access to one of London's oldest garden squares.

The Rutherford is part of Hoxton Campus, a cluster of workspaces oriented around one of London's oldest and most notable public gardens, Hoxton Square. Inside, the five floors are filled with stylish high-spec office spaces available on flexible plug-and-play leases, modern meeting rooms, and useful amenities. Designed for the needs of cutting-edge businesses and with easy access to all the delights of Shoreditch, it's an office space that can revolutionise your way of working.

Now, though, it's found its new purpose as a workplace that offers one of the best serviced office experiences in Hoxton. With office spaces available in a range of sizes, from 300sqft to 7000sqft, all unbranded and fully-fitted with ergonomic chairs and sit/stand desks, there's something for businesses of all types.

And, with all the additional features and facilities you could need, including private and communal meeting rooms, bicycle storage, kitchen facilities, and on-site showers, you can make every day at The Rutherford your most productive yet.