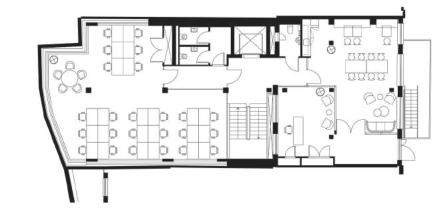

es is The Rutherford, which itself also has an illustrious history including former use as a furniture warehouse, chair store, recording studio, film director's office, and design agency.

Now, though, it's found its new purpose as a workplace that offers one of the best serviced office experiences in Hoxton. With office spaces available in a range of sizes, from 300sqft to 7000sqft, all unbranded and fully-fitted with ergonomic chairs and sit/stand desks, there's something for businesses of all types.

And, with all the additional features and facilities you could need, including private and communal meeting rooms, bicycle storage, kitchen facilities, and on-site showers, you can make every day at The Rutherford your most productive yet.



0

### THE BOUTIQUE COLLECTION

Floor plans

G











### FEATURES AND FACILITIES

- Sit-stand desks and full AV equipment
- Fully fitted and furnished high-tech space
- High ceilings
- Views overlooking Hoxton Square
- Public outdoor space
- Bike storage
- Showers
- Mailing and trading address
- Dog-friendly
- Reception
- Barista-style coffee
- WiFi
- Business-grade fibre-optic broadband
- Rent, business rates, utilities, service charge, and building insurance
- Daily cleaning and general building maintenance
- Hand sanitising stations
- Air conditioning and fresh airflow
- Designed for wellbeing and sustainability
- 24-hour access

### **CHOOSE YOUR WORKSPACE**

#### Private offices

Ç

.....

旧盟

High-spec, fully-fitted office space available in a range of sizes, all unbranded and on flexible leases.

#### Meeting rooms

A range