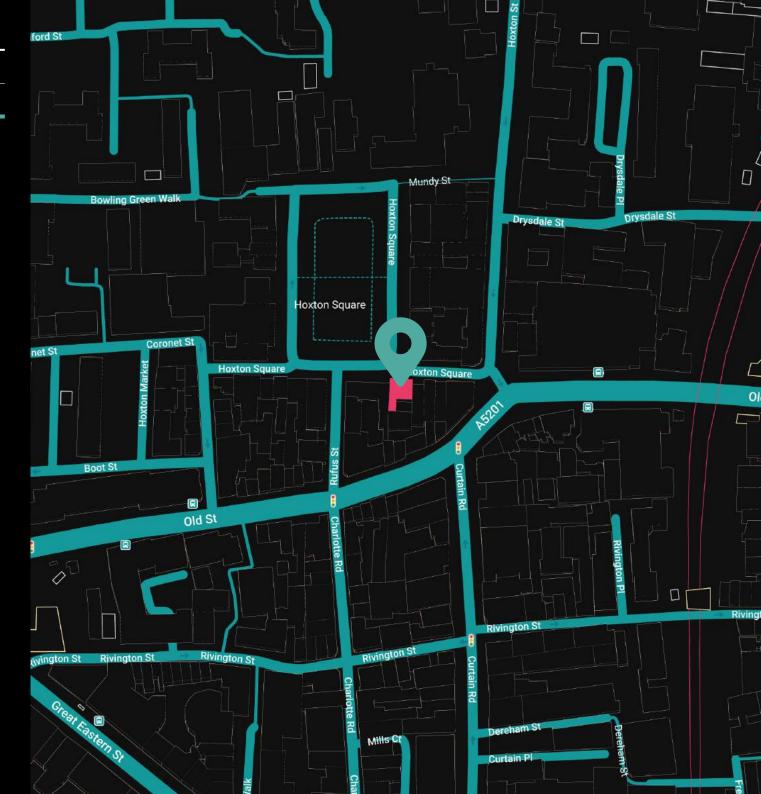

### THE BOUTIQUE COLLECTION

Map location

### LOCATION

The Rutherford 43-44 Hoxton Square Shoreditch London NI 6PB

The Rutherford is perched on the southeast corner of Hoxton Square, Hoxton's only public garden square which was laid all the way back in 1683, making it one of the oldest in London.

It's just minutes on foot from Old Street Station and Shoreditch High Street, offering rail connections to the rest of London and beyond. The building also contains secure bicycle storage, giving cycling commuters the chance to pedal to work every day.