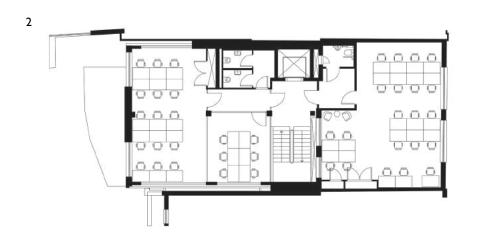

s The Rutherford, which itself also has an illustrious history including former use as a furniture warehouse, chair store, recording studio, film director's office, and design agency.

Now, though, it's found its new purpose as a workplace that offers one of the best serviced office experiences in Hoxton. With office spaces available in a range of sizes, from 300sqft to 7000sqft, all unbranded and fully-fitted with ergonomic chairs and sit/stand desks, there's something for businesses of all types.

And, with all the additional features and facilities you could need, including private and communal meeting rooms, bicycle storage, kitchen facilities, and on-site showers, you can make every day at The Rutherford your most productive yet.



0

### THE BOUTIQUE COLLECTION

Floor plans

G











### FEATURES AND FACILITIES

- Sit-stand desks and full AV equipment
- Fully fitted and furnished high-tech space
- High ceilings
- Views overlooking Hoxton Square
- Public outdoor space
- Bike storage
- Showers
- Mailing and trading address
- Dog-friendly
- Reception
- Barista-style coffee
- WiFi
- Business-grade fibre-optic broadband
- Rent, business rates, utilities, service charge, and building insurance
- Daily cleaning and general building maintenance
- Hand sanitising stations
- Air conditioning and fresh airflow
- Designed for wellbeing and sustainability
- 24-hour access

### **CHOOSE YOUR WORKSPACE**

#### Private offices

Ç

.....

旧盟

High-spec, fully-fitted office space available in a range of sizes, all unbranded and on flexible leases.

#### Meeting rooms

A range of c