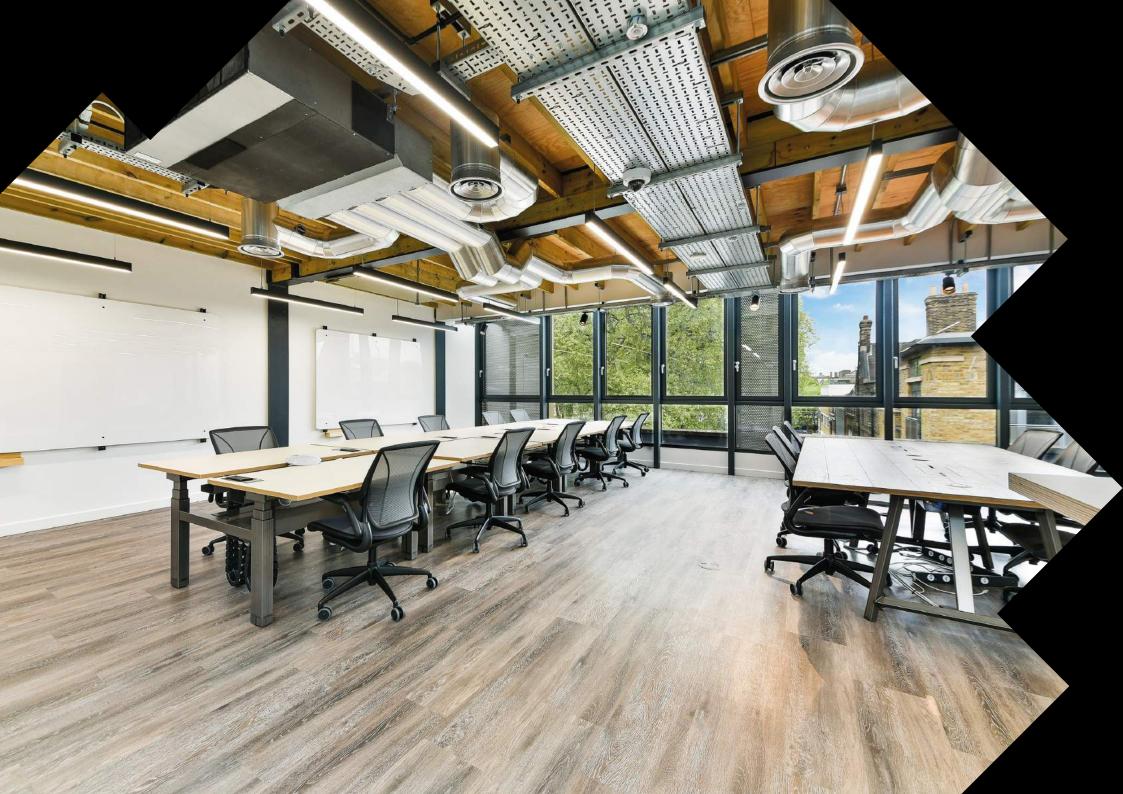

### FEATURES AND FACILITIES

- Sit-stand desks and full AV equipment
- Fully fitted and furnished high-tech space
- High ceilings
- Views overlooking Hoxton Square
- Public outdoor space
- Bike storage
- Showers
- Mailing and trading address
- Dog-friendly
- Reception
- Barista-style coffee
- WiFi
- Business-grade fibre-optic broadband
- Rent, business rates, utilities, service charge, and building insurance
- Daily cleaning and general building maintenance
- Hand sanitising stations
- Air conditioning and fresh airflow
- Designed for wellbeing and sustainability
- 24-hour access

#### Private offices

Ç

.....

旧盟

High-spec, fully-fitted office space available in a range of sizes, all unbranded and on flexible leases.