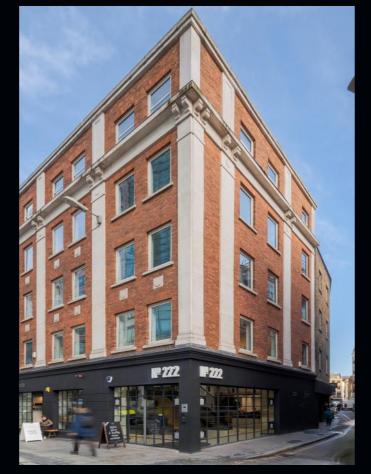

## WELCOME TO 222 BISHOPSGATE

Over 13,000 square feet of newly refurbished, high-spec serviced office space in a prominent and well-connected Liverpool Street location.

222 Bishopsgate is based on the corner of Bishopsgate and Artillery Lane, containing six floors of flexible self-contained offices, coworking space, and amenities designed to boost productivity. The interiors are newly refurbished to a high standard, with super-fast internet, sophisticated air-con, and on-site showers all contributing to create a comfortable environment. Positioned centrally between Shoreditch and the City, and with a range of Underground stations in easy walking distance, 222 Bishopsgate combines an outstanding location with refined facilities to create the perfect office option near Liverpool Street station.

While 222 Bishopsgate itself doesn't have notable historical pedigree, it's surrounded by nods to London's history. Bishopsgate, the thoroughfare heading south into the City of London, is a former Roman road that was named after an old gate in the city wall. Artillery Lane's name is a throwback to Spitalfields past as 'The Old Artillery Ground', which King Henry VIII used as a practice-ground for weaponry. And immediately behind 222 Bishopsgate, you'll find narrow lanes, passages, and courtyards that give you a glimpse of London's history, all protected by a conservation area.