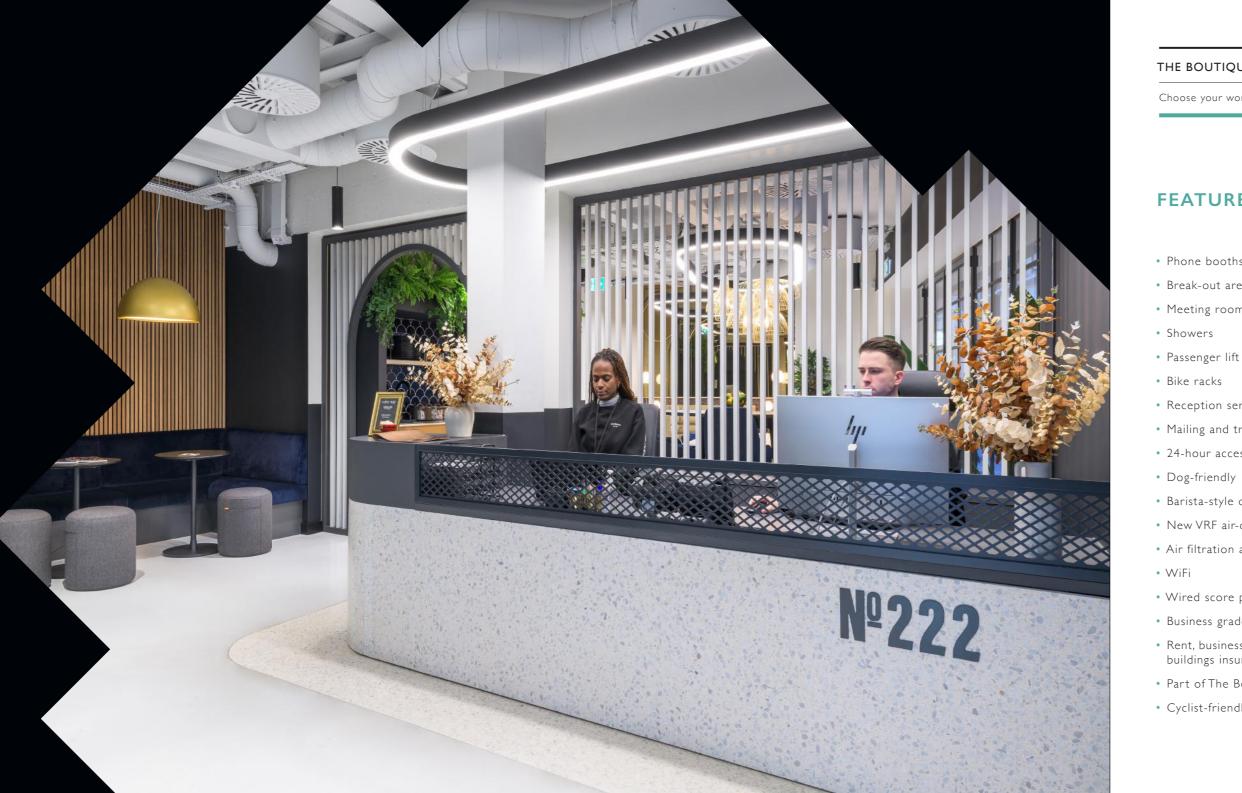

Inside 222 Bishopsgate, there's a range of unbranded, self-contained office suites available on flexible leases. They all benefit from communal facilities, including cycle racks, on-site showers, and ground-floor café, and are newly refurbished to a high-spec. There's also a coworking lounge available through The Boutique Members Club, granting access to 15+ other lounges across London, Birmingham, and Oxfordshire. Bookable meeting rooms, private phone booths, break-out areas, and reception services round out 222 Bishopsgate's offering.

### Phone booths

- Break-out areas
- Meeting room
- Passenger lift
- Reception services
- Mailing and trading address
- 24-hour access
- Barista-style coffee
- New VRF air-conditioning
- Air filtration and fresh airflow
- Wired score platinum rating
- Business grade fibre-optic broadband
- Rent, business rates, utilities, service charge and buildings insurance also included
- Part of The Boutique Members Club
- Cyclist-friendly