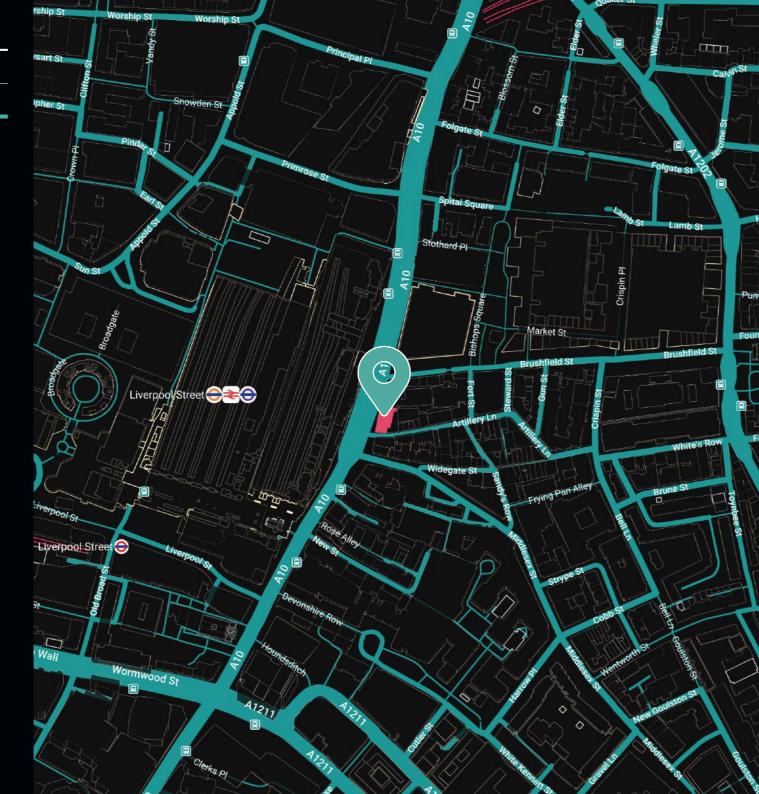

### THE BOUTIQUE COLLECTION

Map location

## LOCATION

222 Bishopsgate Liverpool Street London EC2M 4QD

222 Bishopsgate sits on the corner of Bishopsgate and Artillery Lane, both of which are steeped in history. Bishopsgate is a former Roman road, named in the 12th century after a city wall gate mentioned in the Domesday Book. Immediately behind 222 Bishopsgate is a conservation area, offering a glimpse of the past with narrow lanes and historic courtyards. It's also adjacent to Bishopsgate Institute, a Grade II listed building that acts as a cultural centre.

Just a stone's throw from Liverpool Street Station, and within 10 minutes' walk of underground stations including Shoreditch High Street, Aldgate East, and Bank, 222 Bishopsgate is extremely well-connected. There's also a large Santander Docking Station with 30+ slots just a minute away, and bus routes passing by on Bishopsgate.