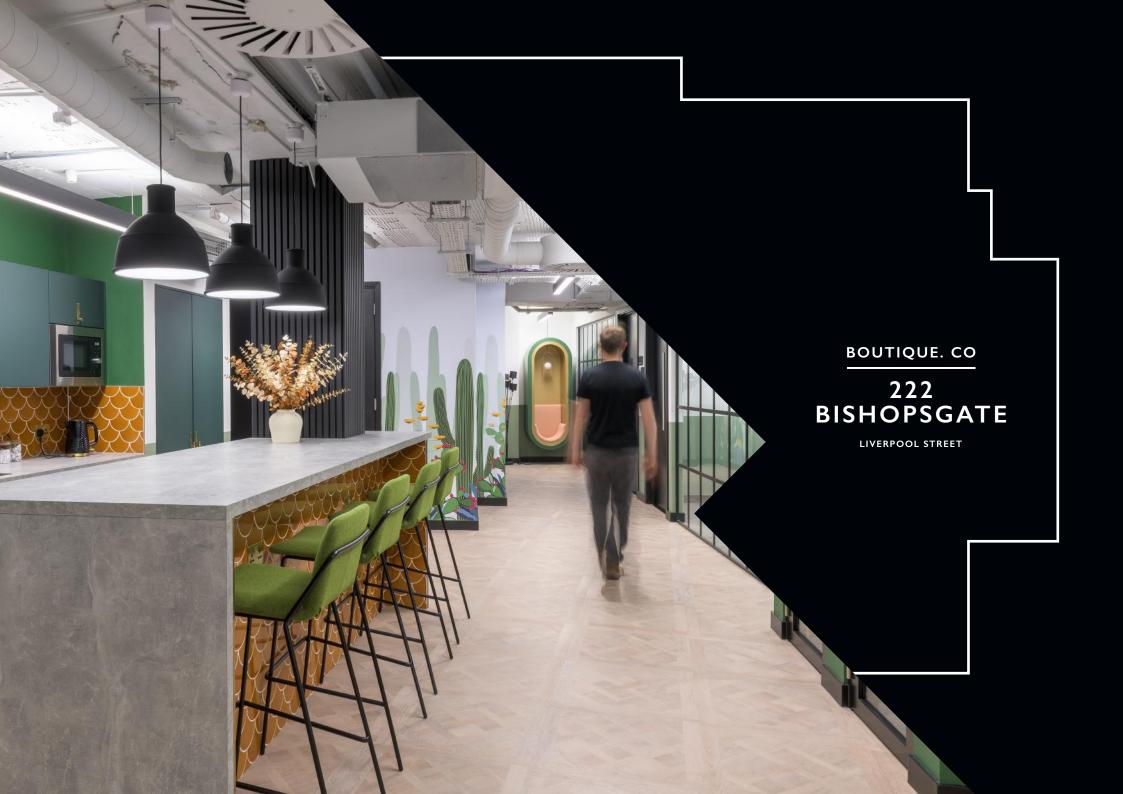

## WELCOME TO 222 BISHOPSGATE

Over 13,000 square feet of newly refurbished, high-spec serviced office space in a prominent and well-connected Liverpool Street location.

222 Bishopsgate is based on the corner of Bishopsgate and Artillery Lane, containing six floors of flexible self-contained offices, coworking space, and amenities designed to boost productivity. The interiors are newly refurbished to a high standard, with super-fast internet, sophisticated air-con, and on-site showers all contributing to create a comfortable environment. Positioned centrally between Shoreditch and the City, and with a range of Underground stations in easy walking distance, 222 Bishopsgate combines an outstanding location with refined facilities to create the perfect office option near Liverpool Street station.

Inside 222 Bishopsgate, there's a range of unbranded, self-contained office suites available on flexible leases. They all benefit from communal facilities, including cycle racks, on-site showers, and ground-floor café, and are newly refurbished to a high-spec. There's also a coworking lounge available through The Boutique Members Club, granting access to 15+ other lounges across London, Birmingham, and Oxfordshire. Bookable meeting rooms, private phone booths, break-out areas, and reception services round out 222 Bishopsgate's offering.