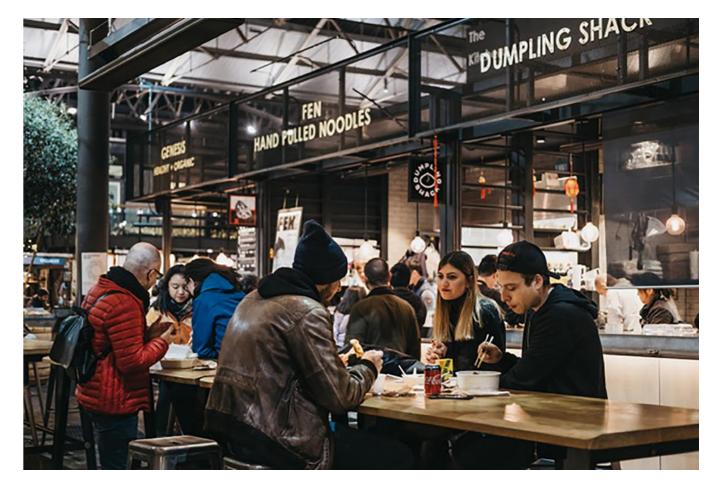

### SPITALFIELDS MARKET

222 Bishopsgate is just two minutes' walk from Spitalfields Market, where you'll find 100+ market stalls, retailers, and eateries, as well as regular community events.

Nearby green space is also in abundance, with the highlight being Finsbury Circus, the largest public open space within the City of London. Perfect for lunchtime